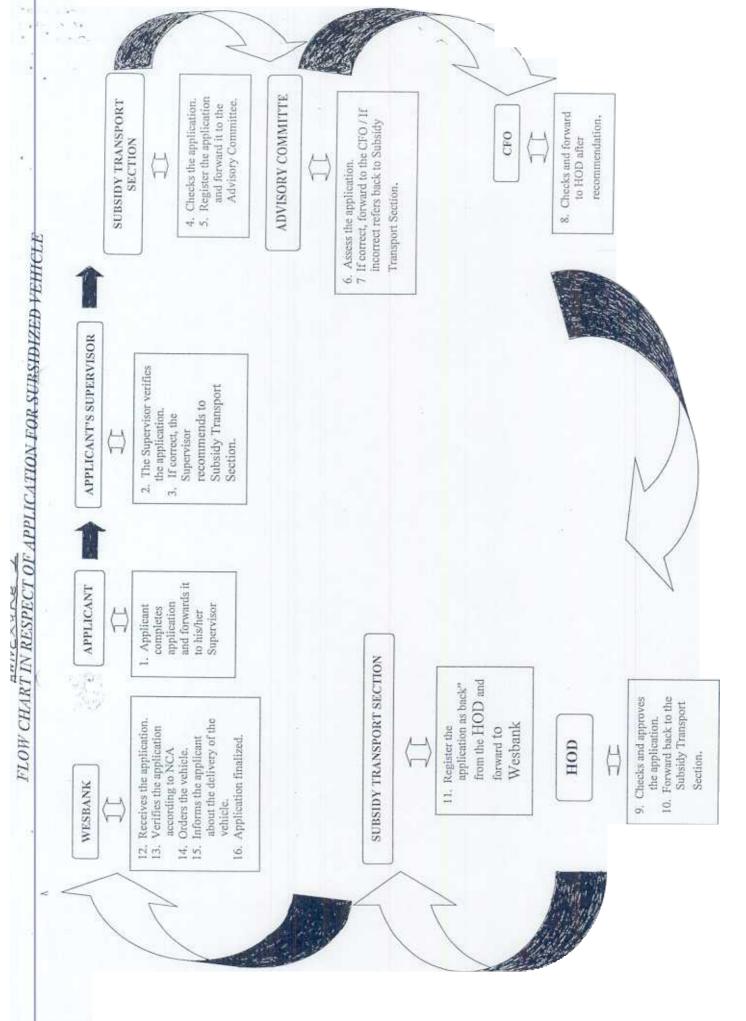

**Director: Legal Services** 

**Director: Supply Chain Management** 

**Director: Human Resources** 

**Director: Farmer Support & Development** 

**Director: Management Services** 

**Head of Components** 

FLOW CHART IN RESPECT OF APPLICATION FOR A SUBSIDIZED VEHICLE: SCHEME A

(Subsidized Transport Circular: 2/2008)

1. It has come to the attention of the Subsidized Transport Section that in some cases applications for subsidized transport do not follow the correct channels

 In order to alleviate these demeanors a flow chart in respect of application for a subsidized vehicle is attached for your convenience (see Annexure 1):

Department of Agriculture

Departement van Landbou La Temo

Lefapha

When applying for a subsidy vehicle (scheme A) the following route 2.1 must be followed at all times:

> The application begins with the applicant and goes to the supervisor From the supervisor it goes to the Subsidized Transport Section Thence to the Advisory Committee, CFO and the HoD.

- 2.2 If approved by the HoD the application is referred back to the Subsidized Transport Section and finally it is sent to the Bank. Please take note that failure to adhere to this process will result in the application being referred back to the applicant and this may cause further delays
  - 3. Your assistance in this matter will be highly appreciated